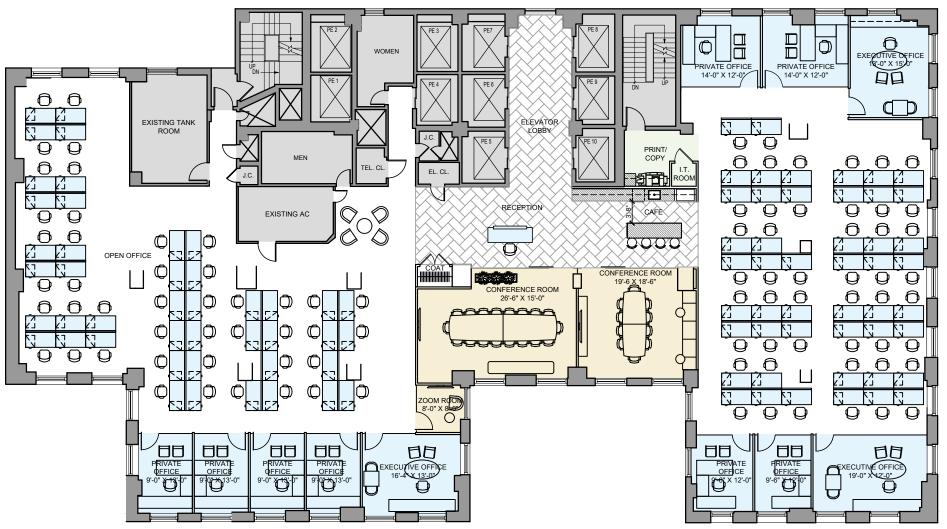

# **PROGRAM SUMMARY**

#### SHARED SPACE

| CONFERENCE ROOM (12 SEATS) | 01 |
|----------------------------|----|
| CONFERENCE ROOM (10 SEATS) | 01 |
| ZOOM ROOM (1 SEAT)         | 01 |
| CAFE                       | 01 |

### SUPPORT

| IT/SERVER ROOM | 01 |
|----------------|----|
| PRINT/COPY     | 01 |

#### WORKSPACE

| RECEPTION                    | 01 |
|------------------------------|----|
| EXECUTIVE OFFICE             | 03 |
| PRIVATE OFFICE               | 08 |
| WORKSTATIONS (2'-6' X 5'-0") | 92 |

TOTAL HEADCOUNT

104

\*\* LAYOUT FOR SPACE PLANNING PURPOSES ONLY. PLAN MAY NEED TO BE ADJUSTED BASED ON FIELD SURVEY, LANDLORD APPROVAL AND/OR BUILDING CODE REQUIREMENT.

> DATE: 09.13.23 PROJECT NO: 63601 SCALE: 1/16"= 1'-0" | DRAWN BY: CM