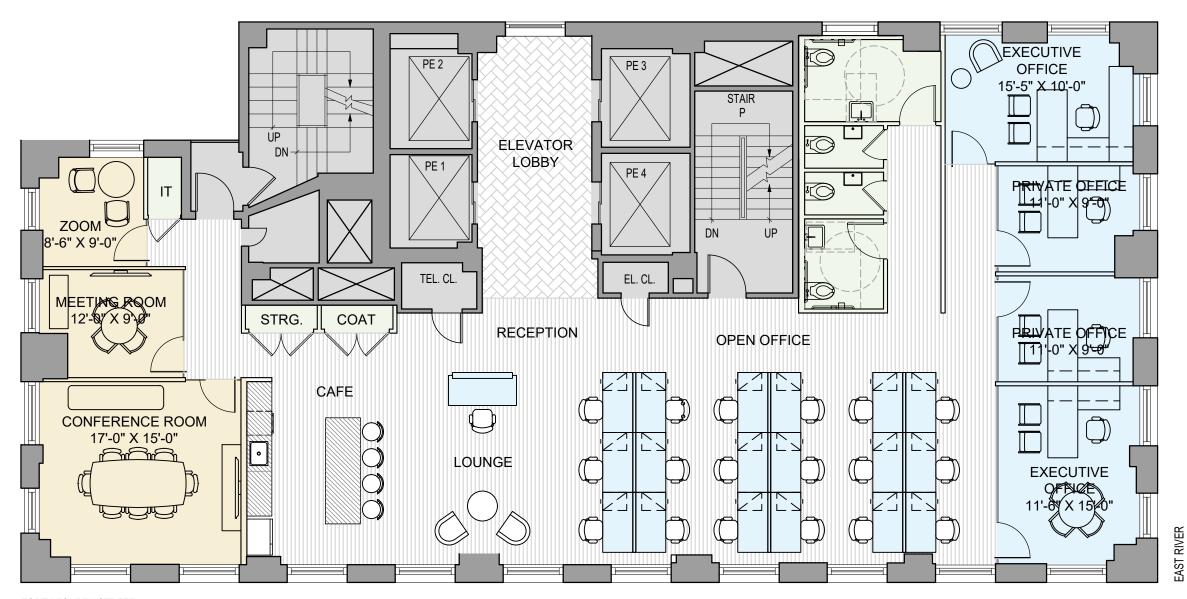

## **PROGRAM SUMMARY**

## SHARED SPACE

| CONFERENCE ROOM (8 SEATS) | 01 |
|---------------------------|----|
| MEETING ROOM (4 SEATS)    | 01 |
| ZOOM ROOM (2 SEATS)       | 01 |
| CAFE                      | 01 |
|                           |    |

## SUPPORT SPACE

| ADA RESTROOMS  | 02 |
|----------------|----|
| RESTROOMS      | 02 |
| I.T. ROOM      | 01 |
| COAT CLOSET    | 01 |
| STORAGE CLOSET | 01 |
|                |    |

## WORKSPACE

| RECEPTION                    | 01 |
|------------------------------|----|
| EXECUTIVE OFFICE             | 02 |
| PRIVATE OFFICE               | 02 |
| WORKSTATIONS (2'-6" X 5'-0") | 18 |
| WORKSTATIONS (2-0 X 5-0 )    |    |

TOTAL HEADCOUNT

TAL HEADCOUNT

23

**SPACE STUDY: MARX REALTY** 

10 GRAND CENTRAL | 34TH FLOOR

MARX GENELOPERS AND COMPANY

\*\* LAYOUT FOR SPACE PLANNING PURPOSES ONLY. PLAN MAY NEED TO BE ADJUSTED BASED ON FIELD SURVEY, LANDLORD APPROVAL AND/OR BUILDING CODE REQUIREMENT.