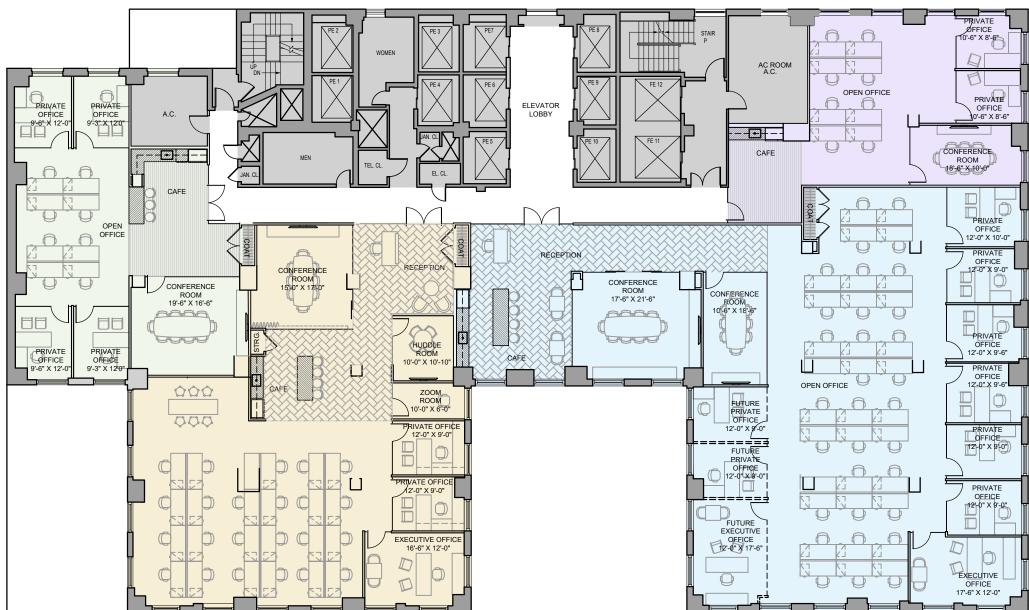

# **PROGRAM SUMMARY**

### SUITE 1

#### SHARED SPACE

| CONFERENCE ROOM              | 01 |
|------------------------------|----|
| WORKSPACE                    |    |
| PRIVATE OFFICE               | 02 |
| WORKSTATIONS (2'-6" X 6'-0") | 14 |

TOTAL HEADCOUNT

16

27

45

01

## SUITE 2

#### SHARED SPACE

| CONFERENCE ROOM       | 01 |
|-----------------------|----|
| HUDDLE ROOM (4 SEATS) | 01 |
| ZOOM ROOM (1 SEAT)    | 01 |
|                       | 01 |

#### WORKSPACE

| RECEPTION                    | 01 |
|------------------------------|----|
| EXECUTIVE OFFICE             | 01 |
| PRIVATE OFFICE               | 02 |
| WORKSTATIONS (2'-6" X 6'-0") | 23 |

TOTAL HEADCOUNT

### SUITE 3

SHARED SPACE

|                  | 01 |
|------------------|----|
| CONFERENCE ROOM  | 01 |
| WORKSPACE        |    |
| RECEPTION        | 01 |
| EXECUTIVE OFFICE | 02 |

| EXECUTIVE OFFICE             | 02 |
|------------------------------|----|
| PRIVATE OFFICE               | 08 |
| WORKSTATIONS (6'-6" X 8'-0") | 34 |
|                              |    |

TOTAL HEADCOUNT

| SUIT | - 4 |
|------|-----|

## SHARED SPACE CONFERENCE ROOM WORKSPACE

| PRIVATE OFFICE               | 02 |
|------------------------------|----|
| WORKSTATIONS (2'-6" X 6'-0") | 08 |
|                              |    |

TOTAL HEADCOUNT 10