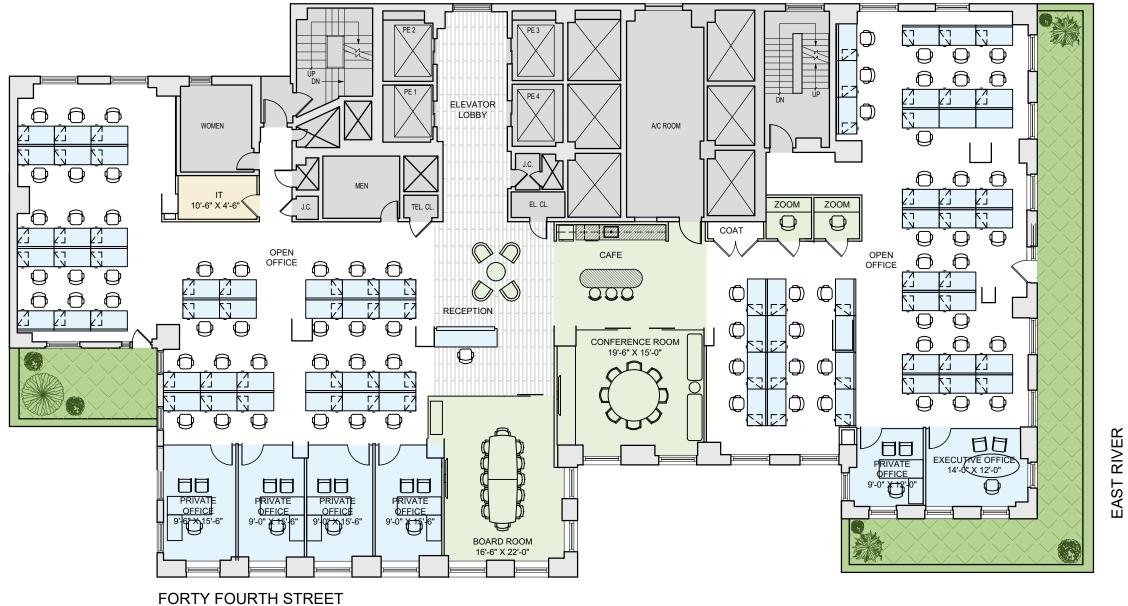

## **PROGRAM SUMMARY**

| SHARED SPACE               | QTY |
|----------------------------|-----|
| CONFERENCE ROOM (10 SEATS) | 01  |
| CONFERENCE ROOM (8 SEATS)  | 01  |
| ZOOM ROOM                  | 02  |
| CAFE                       | 01  |
| TERRACE                    | 02  |

#### SUPPORT SPACE

| IT/STORAGE  |    |
|-------------|----|
| COAT CLOSET | 01 |

### WORKSPACE

| RECEPTION                    | 01 |
|------------------------------|----|
| EXECUTIVE OFFICE             | 01 |
| PRIVATE OFFICE               | 05 |
| WORKSTATIONS (2'-6" X 5'-0") | 74 |
|                              |    |

# TOTAL HEADCOUNT

81

**SPACE STUDY: MARX REALTY** 

10 GRAND CENTRAL | 20TH FLOOR

REVISED: 1.27.25 MARX APPROVAL: DATE:

MARX

\*\* LAYOUT FOR SPACE PLANNING PURPOSES ONLY. PLAN MAY NEED TO BE ADJUSTED BASED ON FIELD SURVEY, LANDLORD APPROVAL AND/OR BUILDING CODE REQUIREMENT.